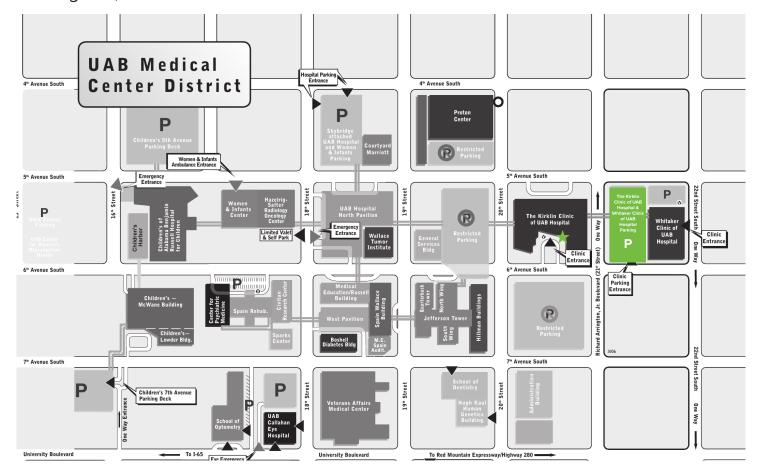

## The Kirklin Clinic of UAB Hospital, Second Floor Clinic

2000 6th Avenue South Birmingham, AL 35233

- Monday through Friday (closed on Saturday and Sunday)
- 8 am 4:15 pm
- Park in parking deck and take elevator to the second floor

# DIRECTIONS TO UAB MEDICINE INJECTION CLINIC THE KIRKLIN CLINIC OF UAB HOSPITAL

2000 6th Avenue South Birmingham, AL 35233

### From I-20 East/59 North (West of I-65)

Take EXIT 124B onto I-65 South
Take 259 B/4<sup>th</sup> Avenue S exit
Continue to 22<sup>nd</sup> Street South
Turn RIGHT and continue to 6<sup>th</sup> Avenue South
Turn RIGHT and enter parking deck on RIGHT

#### From I-20 West/59 South

Take EXIT 126A onto US-280 E/US-31 S
Take Hwy 78 exit (also labeled 3<sup>rd</sup> - 4<sup>th</sup> Avenue South exit)
Turn RIGHT at end of exit
Turn LEFT onto 3<sup>rd</sup> Avenue South (a one-way street)
Continue to 22<sup>nd</sup> Street South (a one-way street)
Turn Left and continue to 6<sup>th</sup> Avenue South
Turn RIGHT and enter parking deck on RIGHT

#### From I-65 Southbound

Take 259 B/4<sup>th</sup> Avenue South EXIT Turn RIGHT onto 4<sup>th</sup> Avenue South Continue East to 22<sup>nd</sup> Street South Turn RIGHT and continue to 6<sup>th</sup> Avenue South Turn RIGHT and enter parking deck on RIGHT

#### From I-65 Northbound

Take Exit 259 to University Blvd
Turn LEFT onto 14<sup>th</sup> Street South
Turn RIGHT onto 5<sup>th</sup> Avenue South
Continue East to 22<sup>nd</sup> Street South
Turn RIGHT and continue to 6<sup>th</sup> Avenue South
Turn RIGHT and enter parking deck on RIGHT

### From Hwy 280 - Red Mountain Expressway (Highway 31/280)

Take Hwy 78 exit (also labeled 3<sup>rd</sup> - 4<sup>th</sup> Avenue South exit) and bear LEFT where the exit divides Turn LEFT at light onto 3<sup>rd</sup> Avenue South (a one-way street)

Continue to 22<sup>nd</sup> Street South (a one-way street)

Turn LEFT and continue to 6<sup>th</sup> Avenue South

Turn RIGHT and enter parking deck on RIGHT

Take the parking deck elevators to the second floor.

# DIRECTIONS TO UAB MEDICINE INJECTION CLINIC THE KIRKLIN CLINIC OF UAB HOSPITAL

2000 6th Avenue South Birmingham, AL 35233

★ 2nd Floor Clinic